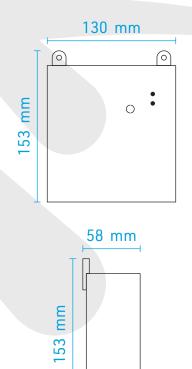

## **TECHNICAL SPECIFICATIONS:**

| Weight                | 262 gr                             |
|-----------------------|------------------------------------|
| Width                 | 130 mm                             |
| Height                | 153 mm                             |
| Depth                 | 58 mm                              |
| Operating Temperature | -10°C / +50°C                      |
| Operating Humidity    | %30 / %80 RH                       |
| Material              | ABS, Plastic                       |
| Color                 | White                              |
| Power Supply          | Powered by PC                      |
| Processor             | Microcontroller                    |
| Communication         | Wireless                           |
| Range                 | 150 Meters (open space 200 meters) |
| Communication         | RS-232 with Computer               |
| Wireless Frequency    | 433 MHz                            |