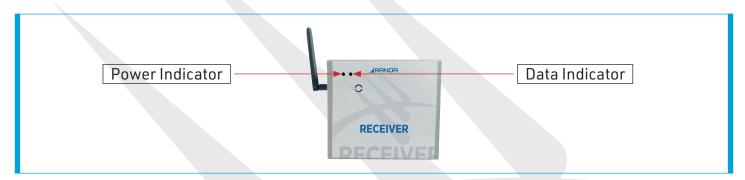

## **RECEIVER**

Connects calling units to nurse call software ensuring consisted signal in the system. It transfers radio signal into readable data on the software.