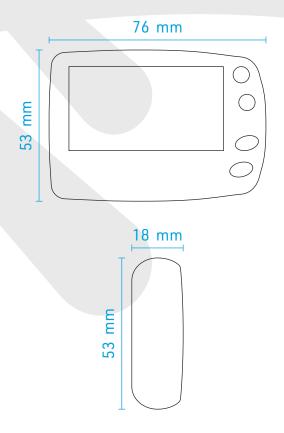

## **TECHNICAL SPECIFICATIONS:**

| Weight                  | 68 gr (with battery)                   |
|-------------------------|----------------------------------------|
| Width                   | 76 mm                                  |
| Height                  | 53 mm                                  |
| Depth                   | 18 mm                                  |
| Operating Temperature   | -10°C / +40°C                          |
| Operating Humidity      | %30 / %80 RH                           |
| Material                | ABS, Plastic                           |
| Color                   | Black                                  |
| Power Supply            | 1.5 V AAA (only one)                   |
| Processor               | Microcontroller                        |
| Language                | Support 11 Languages                   |
| Communication           | Wireless                               |
| Buzzer Speaker          | Yes                                    |
| Display Features        | 16 Characters/Lines, 22 Characters Max |
| Range                   | 150 Meters (open space 200 meters)     |
| Low Battery Alert Level | Yes (1,1 V)                            |
| Wireless Frequency      | 138-930 MHz                            |