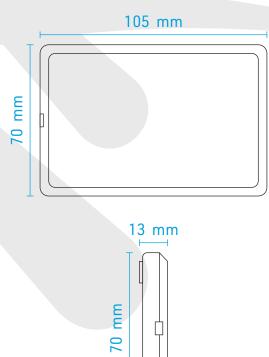

## **TECHNICAL SPECIFICATIONS:**

| Weight                | 70 gr                                                                      |
|-----------------------|----------------------------------------------------------------------------|
| Width                 | 105 mm                                                                     |
| Height                | 70 mm                                                                      |
| Depth                 | 13 mm                                                                      |
| Operating Temperature | -10°C / +50°C                                                              |
| Operating Humidity    | %30 / %80 RH                                                               |
| Material              | ABS, Plastic                                                               |
| Color                 | Black                                                                      |
| Power Supply          | DC 5V (±5%) (Powered from USB, does not require any external power supply) |
| Communication Speed   | 106 Kbit/s                                                                 |
| Processor             | Microcontroller                                                            |
| Reading Distance      | 5-8 cm                                                                     |