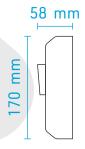

## **TECHNICAL SPECIFICATIONS:**

| Weight                           | 1380 gr                            |
|----------------------------------|------------------------------------|
| Width                            | 480 mm                             |
| Height                           | 170 mm                             |
| Depth                            | 58 mm                              |
| Operating Temperature            | -10°C / +50°C                      |
| Operating Humidity               | %30 / %80 RH                       |
| Material                         | ABS, Plastic                       |
| Color                            | Black                              |
| Power Voltage                    | 110-240 VAC                        |
| Power (Watt)                     | 9.6 W                              |
| Processor                        | Microcontroller                    |
| Language                         | Turkish, English                   |
| Communication                    | Wireless                           |
| Buzzer Speaker                   | Yes (three options)                |
| Display Features                 | 5 Digits 7 Segments                |
| Number of Calling Units          | Up to 200                          |
| Range                            | 150 Meters (open space 200 meters) |
| Low Battery Alert For<br>Buttons | Yes (bath-warning)                 |
| Wireless Frequency               | 433 MHz                            |