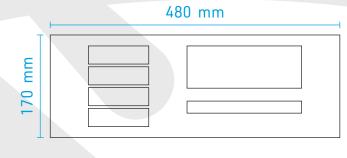

## **TECHNICAL SPECIFICATIONS:**

| Weight                           | 1380 gr                            |
|----------------------------------|------------------------------------|
| Width                            | 480 mm                             |
| Height                           | 170 mm                             |
| Depth                            | 58 mm                              |
| Operating Temperature            | -10°C / +50°C                      |
| Operating Humidity               | %30 / %80 RH                       |
| Material                         | ABS, Plastic                       |
| Color                            | Black                              |
| Power Voltage                    | 110-240 VAC                        |
| Power (Watt)                     | 9.6 W                              |
| Processor                        | Microcontroller                    |
| Language                         | Turkish, English                   |
| Communication                    | Wireless                           |
| Buzzer Speaker                   | Yes (three options)                |
| Display Features                 | 5 Digits 7 Segments                |
| Number of Calling Units          | Up to 200                          |
| Range                            | 150 Meters (open space 200 meters) |
| Low Battery Alert For<br>Buttons | Yes (bath-warning)                 |
| Wireless Frequency               | 433 MHz                            |