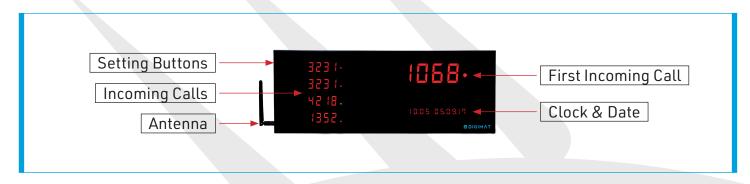

## **5 LINES LOCAL PANEL**

This panel displays calls made from calling units. It can show calls from five different calling units simultaneously. Each character of this panel has 5 digits. Healthcare staff are able to monitor and manage the system from nursing central desk in real time.