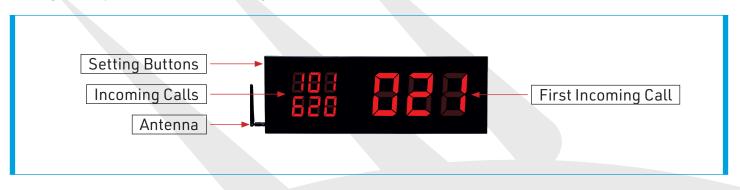

## **3 LINES LOCAL PANEL**

This panel displays calls made from calling units. It can show calls from three different calling units simultaneously. Each character of this panel has 3 digits. Healthcare staff are able to monitor and manage the system from the nursing central desk in real time.