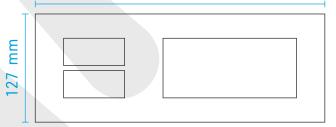

## **TECHNICAL SPECIFICATIONS:**

| Weight                           | 870 gr                             |
|----------------------------------|------------------------------------|
| Width                            | 340 mm                             |
| Height                           | 127 mm                             |
| Depth                            | 55 mm                              |
| Operating Temperature            | -10°C / +50°C                      |
| Operating Humidity               | %30 / %80 RH                       |
| Material                         | ABS, Plastic                       |
| Color                            | Black                              |
| Power Voltage                    | 110-240 VAC                        |
| Power (Watt)                     | 3.6 W                              |
| Processor                        | Microcontroller                    |
| Language                         | Turkish, English                   |
| Communication                    | Wireless                           |
| Buzzer Speaker                   | Yes (three options)                |
| Display Features                 | 3 Digits 7 Segments                |
| Number of Calling Units          | Up to 200                          |
| Range                            | 150 Meters (open space 200 meters) |
| Low Battery Alert For<br>Buttons | Yes (bath-warning)                 |
| Wireless Frequency               | 433 MHz                            |

340 mm