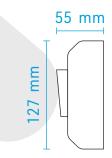

## **TECHNICAL SPECIFICATIONS:**

| Weight                           | 870 gr                             |
|----------------------------------|------------------------------------|
| Width                            | 340 mm                             |
| Height                           | 127 mm                             |
| Depth                            | 55 mm                              |
| Operating Temperature            | -10°C / +50°C                      |
| Operating Humidity               | %30 / %80 RH                       |
| Material                         | ABS, Plastic                       |
| Color                            | Black                              |
| Power Voltage                    | 110-240 VAC                        |
| Power (Watt)                     | 3.6 W                              |
| Processor                        | Microcontroller                    |
| Language                         | Turkish, English                   |
| Communication                    | Wireless                           |
| Buzzer Speaker                   | Yes (three options)                |
| Display Features                 | 3 Digits 7 Segments                |
| Number of Calling Units          | Up to 200                          |
| Range                            | 150 Meters (open space 200 meters) |
| Low Battery Alert For<br>Buttons | Yes (bath-warning)                 |
| Wireless Frequency               | 433 MHz                            |