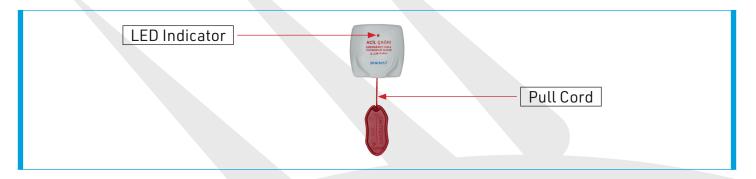

## WC/BATHROOM CALL UNIT

WC/Bathroom call unit is used in facility's bathrooms. In an emergency situation this unit enables the resident to pull the rope for assistance. When the resident pulls the rope, it will send alert signal to healthcare staff by buzzing and showing a specified color in warning light.