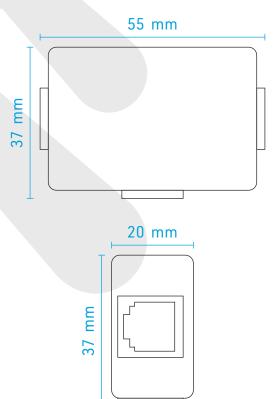

## **TECHNICAL SPECIFICATIONS:**

| Weight                | 24 gr           |
|-----------------------|-----------------|
| Width                 | 55 mm           |
| Height                | 37 mm           |
| Depth                 | 20 mm           |
| Operating Temperature | -10°C / +50°C   |
| Operating Humidity    | %30 / %80 RH    |
| Material              | ABS, Plastic    |
| Color                 | White           |
| Processor             | Microcontroller |
| Port Type             | RJ-45           |