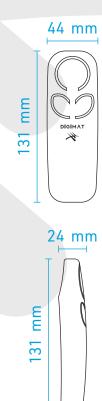

## **TECHNICAL SPECIFICATIONS:**

| Weight                | 92 gr                             |
|-----------------------|-----------------------------------|
| Width                 | 44 mm                             |
| Height                | 131 mm                            |
| Depth                 | 24 mm                             |
| Operating Temperature | -10°C / +50°C                     |
| Operating Humidity    | %30 / %80 RH                      |
| Material              | ABS, Plastic                      |
| Color                 | White                             |
| Power Supply          | Powered by Bedside Call Unit      |
| Power (Watt)          | 0.24 W                            |
| Processor             | Microcontroller                   |
| Communication         | RS-485                            |
| Output Port Type      | RJ-11                             |
| Cable Range           | Spiral Telephone Cable 1.5 Meters |