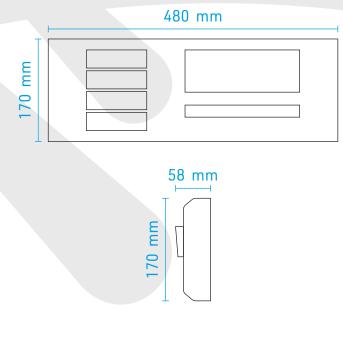

## **TECHNICAL SPECIFICATIONS:**

| Weight                  | 1350 gr             |
|-------------------------|---------------------|
| Width                   | 480 mm              |
| Height                  | 170 mm              |
| Depth                   | 58 mm               |
| Operating Temperature   | -10°C / +50°C       |
| Operating Humidity      | %30 / %80 RH        |
| Material                | ABS, Plastic        |
| Color                   | Black               |
| Power Voltage           | 110-240 VAC         |
| Power (Watt)            | 9.6 W               |
| Processor               | Microcontroller     |
| Language                | Turkish, English    |
| Communication           | RS-485              |
| Buzzer Speaker          | Yes (three options) |
| Display Features        | 5 Digits 7 Segments |
| Number of Calling Units | Up to 200           |