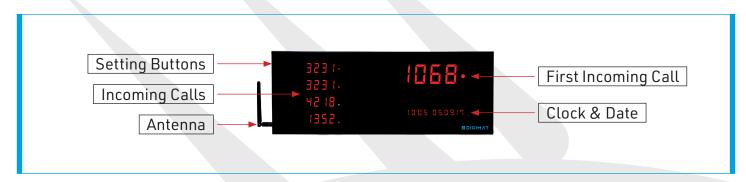

## **5 LINES LOCAL PANEL**

This panel displays calls made from calling units. It can show calls from five different calling units simultaneously. Each character of this panel has 5 digits. Healthcare staff are able to monitor and manage the system from nursing central desk in real time.