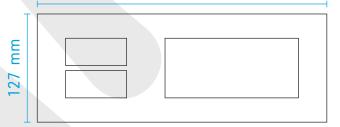

## **TECHNICAL SPECIFICATIONS:**

| Weight                  | 875 gr              |
|-------------------------|---------------------|
| Width                   | 340 mm              |
| Height                  | 127 mm              |
| Depth                   | 55 mm               |
| Operating Temperature   | -10°C / +50°C       |
| Operating Humidity      | %30 / %80 RH        |
| Material                | ABS, Plastic        |
| Color                   | Black               |
| Power Voltage           | 110-240 VAC         |
| Power (Watt)            | 3.6 W               |
| Processor               | Microcontroller     |
| Language                | Turkish, English    |
| Communication           | RS-485              |
| Buzzer Speaker          | Yes (three options) |
| Display Features        | 3 Digits 7 Segments |
| Number of Calling Units | Up to 200           |

340 mm