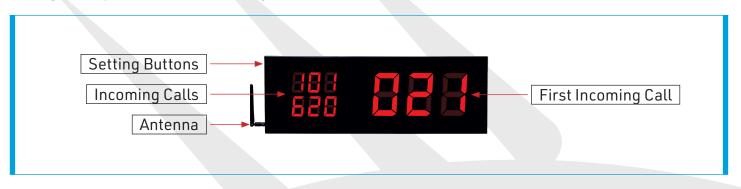

## **3 LINES LOCAL PANEL**

This panel displays calls made from calling units. It can show calls from three different calling units simultaneously. Each character of this panel has 3 digits. Healthcare staff are able to monitor and manage the system from the nursing central desk in real time.