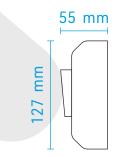

## **TECHNICAL SPECIFICATIONS:**

| Weight                  | 875 gr              |
|-------------------------|---------------------|
| Width                   | 340 mm              |
| Height                  | 127 mm              |
| Depth                   | 55 mm               |
| Operating Temperature   | -10°C / +50°C       |
| Operating Humidity      | %30 / %80 RH        |
| Material                | ABS, Plastic        |
| Color                   | Black               |
| Power Voltage           | 110-240 VAC         |
| Power (Watt)            | 3.6 W               |
| Processor               | Microcontroller     |
| Language                | Turkish, English    |
| Communication           | RS-485              |
| Buzzer Speaker          | Yes (three options) |
| Display Features        | 3 Digits 7 Segments |
| Number of Calling Units | Up to 200           |