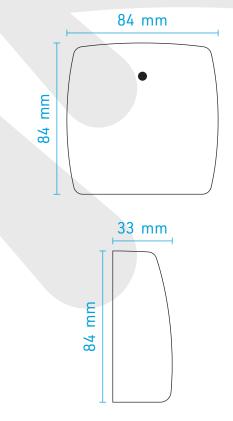

## **TECHNICAL SPECIFICATIONS:**

| Weight                | 88 gr                        |
|-----------------------|------------------------------|
| Width                 | 84 mm                        |
| Height                | 84 mm                        |
| Depth                 | 33 mm                        |
| Operating Temperature | -10°C / +50°C                |
| Operating Humidity    | %30 / %80 RH                 |
| Material              | ABS, Plastic                 |
| Color                 | White                        |
| Power Supply          | Powered by Room Control Unit |
| Power (Watt)          | 60 mW                        |
| Processor             | Microcontroller              |
| Communication         | IP                           |
| Buzzer Speaker        | Yes                          |
| Cord Durability       | Max 25 kg                    |
| Input Port Type       | RJ-45                        |