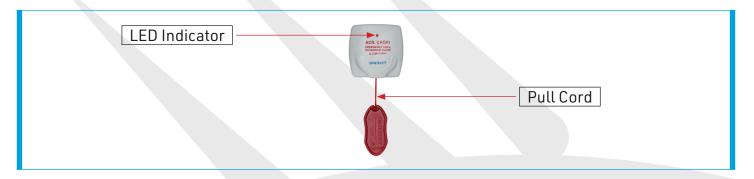

## WC/BATHROOM CALL UNIT

WC/Bathroom call unit is used in facility's bathrooms. In an emergency situation this unit enables the resident to pull the rope for assistance. When the resident pulls the rope, it will send alert signal to healthcare staff by buzzing and showing a specified color in warning light.