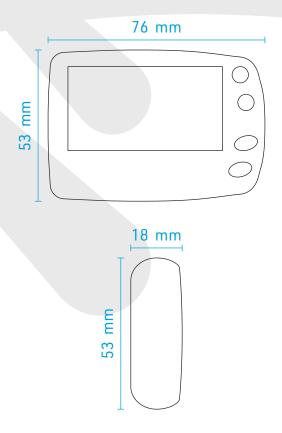

## **TECHNICAL SPECIFICATIONS:**

| Weight                  | 68 gr (with battery)                   |
|-------------------------|----------------------------------------|
| Width                   | 76 mm                                  |
| Height                  | 53 mm                                  |
| Depth                   | 18 mm                                  |
| Operating Temperature   | -10°C / +40°C                          |
| Operating Humidity      | %30 / %80 RH                           |
| Material                | ABS, Plastic                           |
| Color                   | Black                                  |
| Power Supply            | 1.5 V AAA (only one)                   |
| Processor               | Microcontroller                        |
| Language                | Support 11 Languages                   |
| Communication           | Wireless                               |
| Buzzer Speaker          | Yes                                    |
| Display Features        | 16 Characters/Lines, 22 Characters Max |
| Range                   | 150 Meters (open space 200 meters)     |
| Low Battery Alert Level | Yes (1,1 V)                            |
| Wireless Frequency      | 138-930 MHz                            |